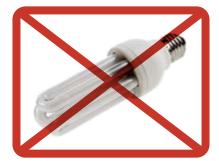

## Not into the glass package container:

glass dinnerware, serving dishes and other glassware, bulbs, china or ceramics.

Glassware mixed waste

LED and energy saving bulbs, fluorescent tubes >>> electric equipment or hazardous waste