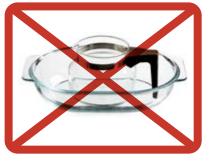

## Not into the glass package container:

glass dinnerware, serving dishes and other glassware, bulbs, china or ceramics.

Glassware mixed waste

LED and energy saving bulbs, fluorescent tubes >>> electric equipment or hazardous waste