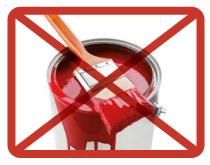

## Not into the metal waste container:

batteries, half-empty paint cans, electric devices, coffee bags, chip bags.

Batteries » stores or hazardous waste collection points

Half-empty paint cans

HSY162 4/2021