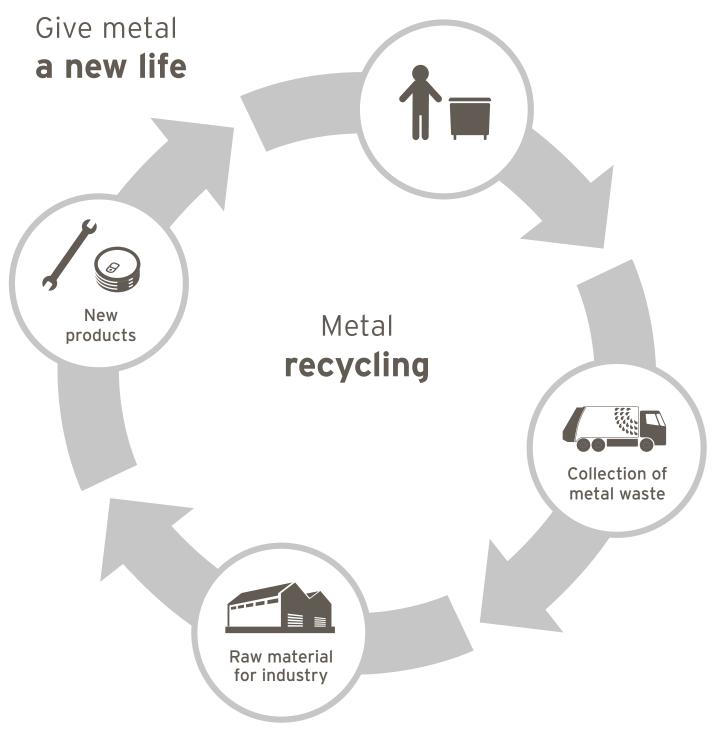

## Small metal items

Thank you for sorting your waste!



<u>n</u> )))

**YES >>** Into the hazardous waste collection

- Items which are mostly metal should be thrown into the metal waste collection.
- Remove food scraps from packages and rinse with cold water.
- ✓ Take larger metal items to a Sortti Station.
- Take refund cans to a shop or to Alko.

## 🔍 Sorting problems? hsy.fi/en/wasteguide



## Not into the metal waste container:

batteries, half-empty paint cans, electric devices, coffee bags, chip bags.



Batteries » stores or hazardous waste collection points



Half-empty paint cans



HSY162 4/2021

Electric devices