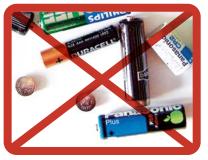

## Not into the metal waste container:

batteries, half-empty paint cans, electric devices, coffee bags, chip bags.

Batteries » stores or hazardous waste collection points

Half-empty paint cans

HSY162 4/2021